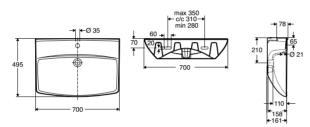

## lfö Spira Art wash basin 15070, 15072, 70cm

Our Ifö Spira Art wash basin is the essence of classic Scandinavian design. It has soft lines and a vanity area at the back. No sharp corners where dirt and limescale can collect. The washbasin, which is certified according to Nordic Quality, is treated with our easy-cleaning Ifö Clean glazing. Mounted using bolts.